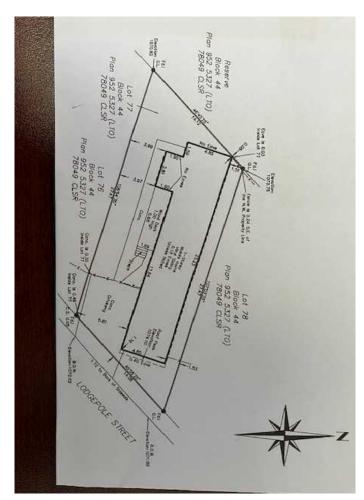

### \$379,000

0 Bedroom, 0.00 Bathroom, Land on 0.08 Acres

Jasper, Jasper, Alberta

Build your dream home on this vacant lot across from Snapes Hill and backed onto green space. Parks will need to receive the 'Certification of Completion" in order to give consent for lease transfer.

#### **Essential Information**

MLS® # A2208736 Price \$379,000

Bathrooms 0.00 Acres 0.08 Type Land

Sub-Type Residential Land

Status Active

# **Community Information**

Address 1016 Lodgepole Street

Subdivision Jasper City Jasper

County Jasper, Municipality

Province Alberta
Postal Code T0E 1E0

### **Additional Information**

Date Listed April 2nd, 2025

Days on Market 130 Zoning R4