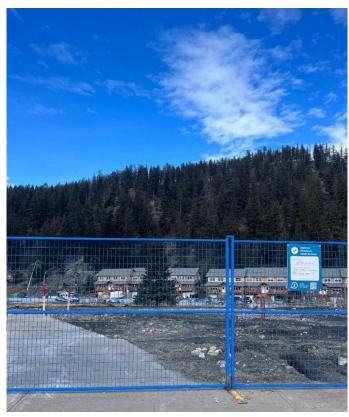

### \$379,000

0 Bedroom, 0.00 Bathroom, Land on 0.08 Acres

Jasper, Jasper, Alberta

Build your dream home on this vacant lot across from Snapes Hill and backed onto green space. Parks will need to receive the 'Certification of Completion" in order to give consent for lease transfer.