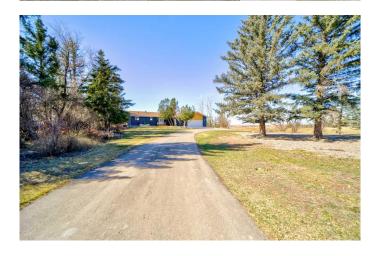

## \$975,000

4 Bedroom, 3.00 Bathroom, 1,739 sqft Residential on 1.33 Acres

NONE, Rural Lethbridge County, Alberta

Want a stunning acreage with insane views and total privacy just seconds from the city? Here she is! Listed BELOW appraised value. Welcome to 10 Sunset Crescent, a newly outfitted bungalow on an extremely private sprawling 1.33 acre lot, only 2 minutes from the city on pavement, with only 1 direct neighbor and a park next door! This property backs onto the coulee with its south facing back yard, and a park directly beside you. Enjoy the vast views from your HUGE, partially covered, brand new deck. Enter the property off the circular driveway which can easily accommodate 6 cars as you pull up to the double front attached garage. Enter into this fully updated bungalow and be prepared for sheer luxury at every turn. This house has a new deck, new eaves, new fascia, new exterior paint, new interior paint, new windows through out, new floors, new doors, new cabinetry in the brand new state of the art chefs dream kitchen, all three bathrooms and the wet bar in the basement. Brand new appliances throughout as well! New Quartz counter tops, statement light fixtures, stunning sinks and taps, window coverings, backsplash, mirrors and 3 fireplaces. The details go all the way to the hinges on the doors and the marble on the walls. This house is an exceptional statement piece. The master retreat with walk in closet and luxury romance style ensuite, second bedroom, and second bathroom

## **Amenities**

Parking Spaces 6

Parking Double Garage Attached