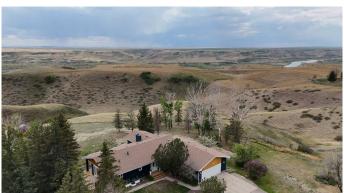

## \$975,000

4 Bedroom, 3.00 Bathroom, 1,739 sqft Residential on 1.33 Acres

NONE, Rural Lethbridge County, Alberta

Want a stunning acreage with insane views and total privacy just seconds from the city? Here she is! Listed BELOW appraised value. Welcome to 10 Sunset Crescent, a newly outfitted bungalow on an extremely private sprawling 1.33 acre lot, only 2 minutes from the city on pavement, with only 1 direct neighbor and a park next door! This property backs onto the coulee with its south facing back yard, and a park directly beside you. Enjoy the vast views from your HUGE, partially covered, brand new deck. Enter the property off the circular driveway which can easily accommodate 6 cars as you pull up to the double front attached garage. Enter into this fully updated bungalow and be prepared for sheer luxury at every turn. This house has a new deck, new eaves, new fascia, new exterior paint, new interior paint, new windows through out, new floors, new doors, new cabinetry in the brand new state of the art chefs dream kitchen, all three bathrooms and the wet bar in the basement. Brand new appliances throughout as well! New Quartz counter tops, statement light fixtures, stunning sinks and taps, window coverings, backsplash, mirrors and 3 fireplaces. The details go all the way to the hinges on the doors and the marble on the walls. This house is an exceptional statement piece. The master retreat with walk in closet and luxury romance style ensuite, second bedroom, and second bathroom

#### **Exterior**

Exterior Features Private Yard

Lot Description Back Yard, Cul-De-Sac, Front Yard, Level, Views, Backs on to

Park/Green Space

Roof Asphalt Shingle

Construction Brick, Wood Frame

Foundation Poured Concrete