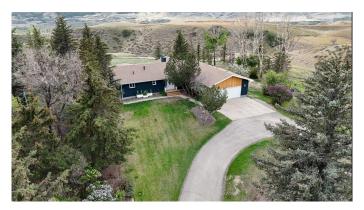

## \$975,000

4 Bedroom, 3.00 Bathroom, 1,739 sqft Residential on 1.33 Acres

NONE, Rural Lethbridge County, Alberta

Want a stunning acreage with insane views and total privacy just seconds from the city? Here she is! Listed BELOW appraised value. Welcome to 10 Sunset Crescent, a newly outfitted bungalow on an extremely private sprawling 1.33 acre lot, only 2 minutes from the city on pavement, with only 1 direct neighbor and a park next door! This property backs onto the coulee with its south facing back yard, and a park directly beside you. Enjoy the vast views from your HUGE, partially covered, brand new deck. Enter the property off the circular driveway which can easily accommodate 6 cars as you pull up to the double front attached garage. Enter into this fully updated bungalow and be prepared for sheer luxury at every turn. This house has a new deck, new eaves, new fascia, new exterior paint, new interior paint, new windows through out, new floors, new doors, new cabinetry in the brand new state of the art chefs dream kitchen, all three bathrooms and the wet bar in the basement. Brand new appliances throughout as well! New Quartz counter tops, statement light fixtures, stunning sinks and taps, window coverings, backsplash, mirrors and 3 fireplaces. The details go all the way to the hinges on the doors and the marble on the walls. This house is an exceptional statement piece. The master retreat with walk in closet and luxury romance style ensuite, second bedroom, and second bathroom

## **Amenities**

Parking Spaces 6

Parking Double Garage Attached

#### **Exterior**

Exterior Features Private Yard

Lot Description Back Yard, Cul-De-Sac, Front Yard, Level, Views, Backs on to

Park/Green Space

Roof Asphalt Shingle

Construction Brick, Wood Frame

Foundation Poured Concrete