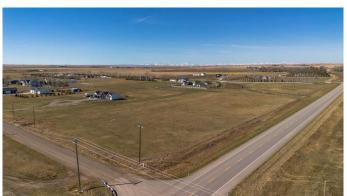

### \$275,000

0 Bedroom, 0.00 Bathroom, Land on 3.95 Acres

NONE, Rural Warner No. 5, County of, Alberta

4 acre building lot with an extremely convenient location just 2 minutes outside of the town of Raymond and 15 minutes from the city of Lethbridge now available!! Bring your new build thoughts and hobby farm dreams and get building!! With municipal water to the property, a natural gas line in the road to tie into, and electricity close by you are ready to start this building season!!

## **Community Information**

Address On Hwy 52 And Rr 21-1

Subdivision NONE

City Rural Warner No. 5, County of

County Warner No. 5, County of

Province Alberta
Postal Code T0K 2S0