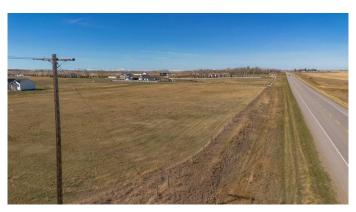

### \$275,000

0 Bedroom, 0.00 Bathroom, Land on 3.95 Acres

NONE, Rural Warner No. 5, County of, Alberta

4 acre building lot with an extremely convenient location just 2 minutes outside of the town of Raymond and 15 minutes from the city of Lethbridge now available!! Bring your new build thoughts and hobby farm dreams and get building!! With municipal water to the property, a natural gas line in the road to tie into, and electricity close by you are ready to start this building season!!

## **Community Information**

Address On Hwy 52 And Rr 21-1

Subdivision NONE

City Rural Warner No. 5, County of

County Warner No. 5, County of

Province Alberta
Postal Code T0K 2S0