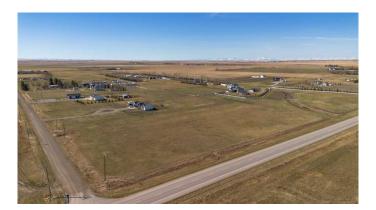

### \$275,000

0 Bedroom, 0.00 Bathroom, Land on 3.95 Acres

NONE, Rural Warner No. 5, County of, Alberta

4 acre building lot with an extremely convenient location just 2 minutes outside of the town of Raymond and 15 minutes from the city of Lethbridge now available!! Bring your new build thoughts and hobby farm dreams and get building!! With municipal water to the property, a natural gas line in the road to tie into, and electricity close by you are ready to start this building season!!

## **Community Information**

Address On Hwy 52 And Rr 21-1

Subdivision NONE

City Rural Warner No. 5, County of

County Warner No. 5, County of

Province Alberta
Postal Code T0K 2S0