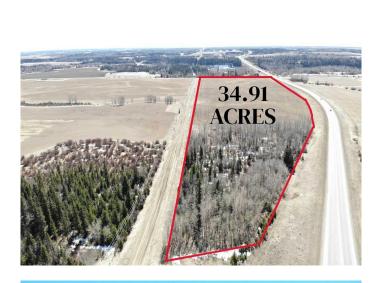

#### \$375,900

0 Bedroom, 0.00 Bathroom, Land on 34.80 Acres

NONE, Rural Clearwater County, Alberta

Here's a nice 34.8 acre piece of land that can be used for just about whatever you can dream up. The north end of the property has an excellent shelter belt and has the potential for a walkout basement if you so desire. The balance of the land is open and freshly seeded last year. Currently rented out. There is ample room for a small hobby farm and it's just waiting for the right people to see the vision. The added bonus is, it's right across the road from the James River and if fishing is your thing....location is everything! Come and have a look today!

## **Essential Information**

| MLS® #    | A2209024         |
|-----------|------------------|
| Price     | \$375,900        |
| Bathrooms | 0.00             |
| Acres     | 34.80            |
| Туре      | Land             |
| Sub-Type  | Residential Land |
| Status    | Active           |