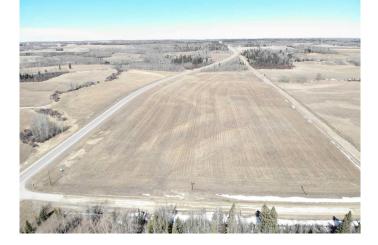

#### \$375,900

0 Bedroom, 0.00 Bathroom, Land on 34.80 Acres

NONE, Rural Clearwater County, Alberta

Here's a nice 34.8 acre piece of land that can be used for just about whatever you can dream up. The north end of the property has an excellent shelter belt and has the potential for a walkout basement if you so desire. The balance of the land is open and freshly seeded last year. Currently rented out. There is ample room for a small hobby farm and it's just waiting for the right people to see the vision. The added bonus is, it's right across the road from the James River and if fishing is your thing....location is everything! Come and have a look today!