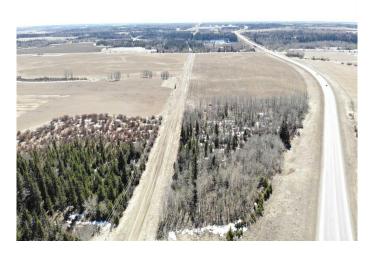

#### \$375,900

0 Bedroom, 0.00 Bathroom, Land on 34.80 Acres

NONE, Rural Clearwater County, Alberta

Here's a nice 34.8 acre piece of land that can be used for just about whatever you can dream up. The north end of the property has an excellent shelter belt and has the potential for a walkout basement if you so desire. The balance of the land is open and freshly seeded last year. Currently rented out. There is ample room for a small hobby farm and it's just waiting for the right people to see the vision. The added bonus is, it's right across the road from the James River and if fishing is your thing....location is everything! Come and have a look today!