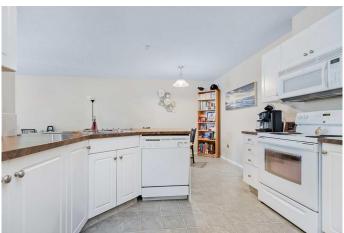

### \$199,900

2 Bedroom, 1.00 Bathroom, 856 sqft Residential on 0.02 Acres

South Hill, Red Deer, Alberta

Incredible LOCATION on RED DEER'S SOUTH HILL! Walking distance to all RED DEER'S amenities. This beautiful 2-bedroom condo features spaciousness and comfort. Open concept with generous size living and dining, functional kitchen, corner pantry and an abundance of cabinets and counter space. A four-piece bathroom, and separate laundry room with space for a freezer. Living room features a corner fireplace, and double doors that lead to your private patio. One HEATED underground parking, and additional storage. A convenient location and walking distance to Red Deer hospital or a skip hop and a jump to the COLLEGE. Ideal for students or seniors wanting to downsize. Nonsmoking, non pet owned and a gym located on the second floor. This building also has elevators.

#### Interior

Interior Features Breakfast Bar, Closet Organizers, Open Floorplan, Pantry

Appliances Dishwasher, Microwave Hood Fan, Refrigerator, Stove(s), Washer/Dryer

Heating Natural Gas, Boiler

Cooling None
Fireplace Yes