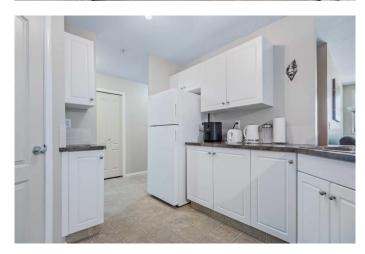

### \$199,900

2 Bedroom, 1.00 Bathroom, 856 sqft Residential on 0.02 Acres

South Hill, Red Deer, Alberta

Incredible LOCATION on RED DEER'S SOUTH HILL! Walking distance to all RED DEER'S amenities. This beautiful 2-bedroom condo features spaciousness and comfort. Open concept with generous size living and dining, functional kitchen, corner pantry and an abundance of cabinets and counter space. A four-piece bathroom, and separate laundry room with space for a freezer. Living room features a corner fireplace, and double doors that lead to your private patio. One HEATED underground parking, and additional storage. A convenient location and walking distance to Red Deer hospital or a skip hop and a jump to the COLLEGE. Ideal for students or seniors wanting to downsize. Nonsmoking, non pet owned and a gym located on the second floor. This building also has elevators.

#### Interior

Interior Features Breakfast Bar, Closet Organizers, Open Floorplan, Pantry

Appliances Dishwasher, Microwave Hood Fan, Refrigerator, Stove(s), Washer/Dryer

Heating Natural Gas, Boiler

Cooling None
Fireplace Yes