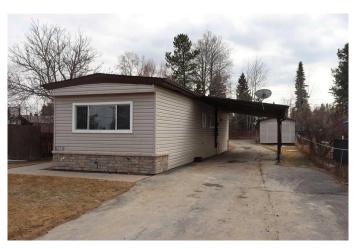

#### \$130,000

3 Bedroom, 1.00 Bathroom, 1,010 sqft Residential on 0.16 Acres

NONE, Edson, Alberta

A very well maintained mobile in Glenwood. on a large lot. Drive through paved driveway. Carport. Garden spot.

#### **Essential Information**

MLS® # A2209151 Price \$130,000

Bedrooms 3
Bathrooms 1.00

Full Baths 1

Square Footage 1,010
Acres 0.16
Year Built 1973

Type Residential Sub-Type Detached

Style Single Wide Mobile Home

#### **Exterior**

Exterior Features Garden

Lot Description Back Lane, Back Yard, Front Yard, Garden, Landscaped, Lawn,

Rectangular Lot

Roof Asphalt Shingle

Construction Vinyl Siding, Wood Frame

Foundation Block, Wood, Other