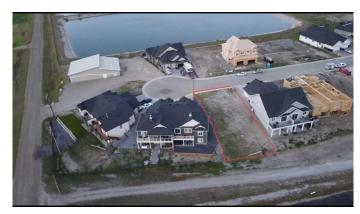

### \$142,000

0 Bedroom, 0.00 Bathroom, Land on 0.09 Acres

Lakes of Muirfield, Lyalta, Alberta

ATTENTION BUILDERS & INVESTORS, Rare opportunity to own a prime lot in the highly sought-after Lakes of Muirfield, a prestigious golf course community. This expansive 30 x 128 ft walkout lot backs onto a serene canal & trees, offering beautiful views and exceptional privacy. The generous size allows for the construction of a sprawling Semi Detached bungalow or a two-storey home up to 2400 SQFT, with ample space for a 2 Car garage. Choose your own builder and bring your dream home to life in this tranquil, picturesque setting. Don't miss out on this fantastic chance to build in one of the most desirable communities in the area! No building commitments \*\* This lot will be sold with the adjacent lot 39 St Andrews Close, for a total purchase price of 284,000.\*\*

## **Community Information**

Address 41 St Andrews Close

Subdivision Lakes of Muirfield

City Lyalta

County Wheatland County

Province Alberta
Postal Code T0J 1Y1