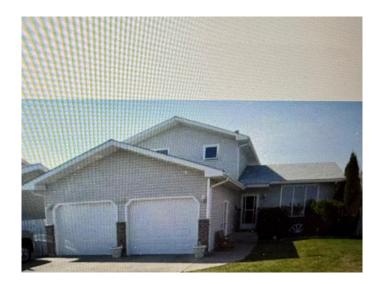

# \$370,000 - 259 Sprague Way Se, Medicine Hat

MLS® #A2209264

## \$370,000

5 Bedroom, 3.00 Bathroom, 1,776 sqft Residential on 0.14 Acres

SE Southridge, Medicine Hat, Alberta

Court ordered sale. Everything is "as is"

Built in 1989

#### **Exterior**

Exterior Features None

Lot Description Back Lane, Back Yard

Roof Asphalt Shingle

Construction Stucco, Vinyl Siding, Wood Frame, Brick

Foundation Poured Concrete