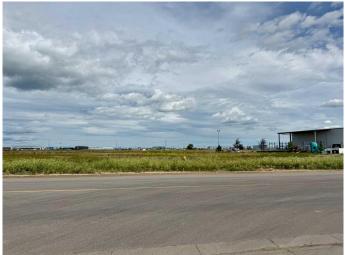

#### \$692,250

0 Bedroom, 0.00 Bathroom, Land on 2.13 Acres

Vision West Business Park, Grande Prairie, Alberta

Vision West Business Park - near Grande Prairie Airport, ATCO, Aquatera bulk water station. Unlock the potential of this expansive 2.13 acre vacant commercial lot, perfectly positioned for your next development project. Located in a high-traffic area with excellent road frontage and visibility, this property offers a strategic location for commercial, retail, office, hospitality, warehouse, or other commercial ventures. The lot features easy utility access and is surrounded by a mix of established businesses.