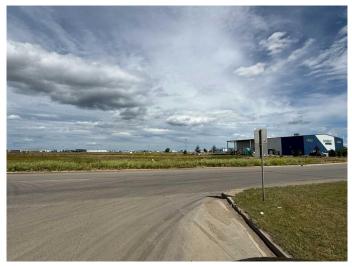

#### \$692,250

0 Bedroom, 0.00 Bathroom, Land on 2.13 Acres

Vision West Business Park, Grande Prairie, Alberta

Vision West Business Park - near Grande Prairie Airport, ATCO, Aquatera bulk water station. Unlock the potential of this expansive 2.13 acre vacant commercial lot, perfectly positioned for your next development project. Located in a high-traffic area with excellent road frontage and visibility, this property offers a strategic location for commercial, retail, office, hospitality, warehouse, or other commercial ventures. The lot features easy utility access and is surrounded by a mix of established businesses.