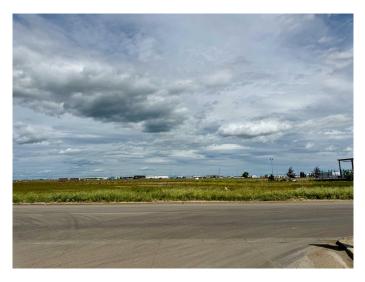

#### \$692,250

0 Bedroom, 0.00 Bathroom, Land on 2.13 Acres

Vision West Business Park, Grande Prairie, Alberta

Vision West Business Park - near Grande Prairie Airport, ATCO, Aquatera bulk water station. Unlock the potential of this expansive 2.13 acre vacant commercial lot, perfectly positioned for your next development project. Located in a high-traffic area with excellent road frontage and visibility, this property offers a strategic location for commercial, retail, office, hospitality, warehouse, or other commercial ventures. The lot features easy utility access and is surrounded by a mix of established businesses.