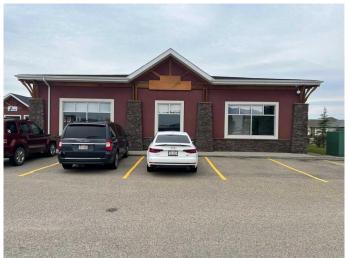

### \$20

0 Bedroom, 0.00 Bathroom, Commercial on 0.00 Acres

Hewlett Park, Sylvan Lake, Alberta

Discover 1,285 sq. ft. of versatile commercial space situated at the high-traffic intersection of Highway 20 and Herder Drive. This sought-after location offers exceptional visibility and easy accessâ€"ideal for a wide range of business ventures. Act quickly to secure your spot .