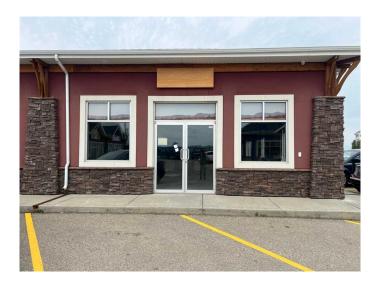

### \$20

0 Bedroom, 0.00 Bathroom, Commercial on 0.00 Acres

Hewlett Park, Sylvan Lake, Alberta

Discover 1,285 sq. ft. of versatile commercial space situated at the high-traffic intersection of Highway 20 and Herder Drive. This sought-after location offers exceptional visibility and easy accessâ€"ideal for a wide range of business ventures. Act quickly to secure your spot .