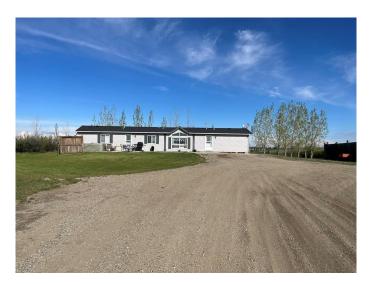

## \$1,399,000

2 Bedroom, 2.00 Bathroom, 1,216 sqft Residential on 73.53 Acres

NONE, Coalhurst, Alberta

Are you a builder looking to subdivide to build some homes? A home based business looking to build a shop? The possibilities are endless with this outstanding acreage which consists of 73.53 acres located between Lethbridge and Coalhurst . 2 dugouts, 2 pump houses, 1000 gallon holding tank, graveled parking for about 12 trailers and much much more. There is a modular home which is surrounded by hundreds of trees adding great privacy and protection from the wind. The home is in great shape consists of 3 bedrooms and 2 bathrooms (one is a 4 piece ensuite), new shingles about 7 years ago, large living room and bright kitchen. There may be a possibility of subdivision or rezoning for commercial use. Will have to be verified with the County. Home is on city of Lethbridge water distributed by LNCPWCOP. Domestic irrigation agreement in place with LNID at \$514.50/year.

### Interior

Interior Features Ceiling Fan(s), Jetted Tub, Vinyl Windows

Appliances See Remarks

Heating Forced Air

Cooling None
Basement None