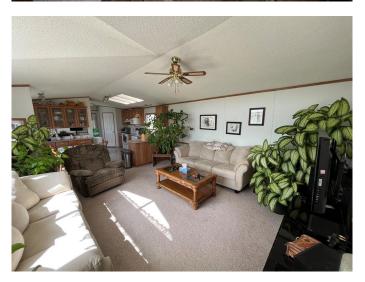

## \$1,399,000

2 Bedroom, 2.00 Bathroom, 1,216 sqft Residential on 73.53 Acres

NONE, Coalhurst, Alberta

Are you a builder looking to subdivide to build some homes? A home based business looking to build a shop? The possibilities are endless with this outstanding acreage which consists of 73.53 acres located between Lethbridge and Coalhurst . 2 dugouts, 2 pump houses, 1000 gallon holding tank, graveled parking for about 12 trailers and much much more. There is a modular home which is surrounded by hundreds of trees adding great privacy and protection from the wind. The home is in great shape consists of 3 bedrooms and 2 bathrooms (one is a 4 piece ensuite), new shingles about 7 years ago, large living room and bright kitchen. There may be a possibility of subdivision or rezoning for commercial use. Will have to be verified with the County. Home is on city of Lethbridge water distributed by LNCPWCOP. Domestic irrigation agreement in place with LNID at \$514.50/year.

### Interior

Interior Features Ceiling Fan(s), Jetted Tub, Vinyl Windows

Appliances See Remarks

Heating Forced Air

Cooling None
Basement None