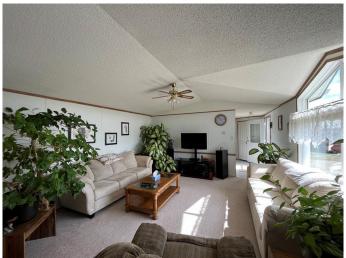

## \$1,399,000

2 Bedroom, 2.00 Bathroom, 1,216 sqft Residential on 73.53 Acres

NONE, Coalhurst, Alberta

Are you a builder looking to subdivide to build some homes? A home based business looking to build a shop? The possibilities are endless with this outstanding acreage which consists of 73.53 acres located between Lethbridge and Coalhurst . 2 dugouts, 2 pump houses, 1000 gallon holding tank, graveled parking for about 12 trailers and much much more. There is a modular home which is surrounded by hundreds of trees adding great privacy and protection from the wind. The home is in great shape consists of 3 bedrooms and 2 bathrooms (one is a 4 piece ensuite), new shingles about 7 years ago, large living room and bright kitchen. There may be a possibility of subdivision or rezoning for commercial use. Will have to be verified with the County. Home is on city of Lethbridge water distributed by LNCPWCOP. Domestic irrigation agreement in place with LNID at \$514.50/year.

### Interior

Interior Features Ceiling Fan(s), Jetted Tub, Vinyl Windows

Appliances See Remarks

Heating Forced Air

Cooling None
Basement None