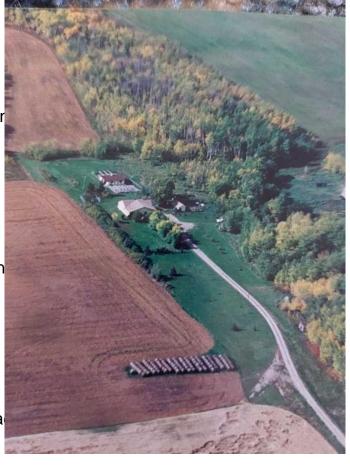

## \$195,000

3 Bedroom, 1.00 Bathroom, 1,540 sqft Residential on 24.91 Acres

Northern Sunrise County, Rural Northern Sunrise County, Alberta

If the idea of a large home 1700+ sq ft on almost 25 acres and located only 10-15 minutes from Peace River appeals to you then this may be a home to consider. It features a natural setting surrounded by spruce and poplar trees, offering privacy and seclusion with many natural features, including a mature wooded area on the side and back of the property - the house will require some renovation and rehabilitation making this a great opportunity for customization and personal touches. Perfect for those looking for a project and an opportunity to create a dream home in a serene location - this is an ideal property for a handyman or project-oriented person giving a huge upside for equity once completed Some of the highlights include location and privacy as this is a very private setting with ample space - this listing will update pictures on a regular basis as they become available - the sign is up!! Call today!!