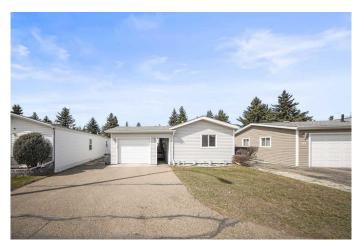

# \$199,900 - 517, 37543 England Way, Rural Red Deer County

MLS® #A2210259

### \$199,900

3 Bedroom, 2.00 Bathroom, 1,229 sqft Mobile on 0.00 Acres

Waskasoo Estates, Rural Red Deer County, Alberta

Looking to downsize? This 3 bedroom 2 bathroom manufactured home located in the adult section of desirable Waskasoo Estates is within minutes of Costco, Starbucks, restaurants, various businesses & the south end of Red Deer. The kitchen has oak cabinets with crown moulding, pantry and vaulted ceiling. Good sized eating area with garden doors out to a massive partially covered deck. The primary bedroom is a large size with a 4 piece ensuite with a jet tub. The living Room is spacious. There are 2 more good sized bedrooms and another 4 pc bathroom. The single garage is 13'4x22'9 and there is extra room to park 3 cars outside complete with a good sized garden box and a shed for extra storage. You can also have access to the clubhouse and RV storage (first come first served basis). Deck needs a bit of TLC.

Style Single Wide Mobile Home

Status Active

## **Amenities**

Parking Spaces 1

Parking Garage Door Opener, Single Garage Detached

# of Garages 1

#### **Exterior**

Exterior Features Private Yard

Roof Asphalt Shingle

Construction Vinyl Siding