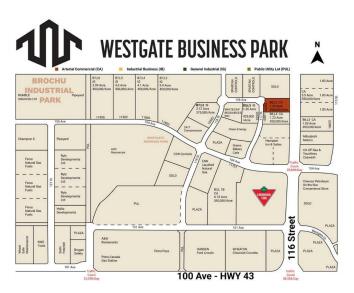

### \$731,500

0 Bedroom, 0.00 Bathroom, Land on 1.33 Acres

Westgate., Grande Prairie, Alberta

Final Phase of Westgate Business Park, Grande Prairie's premier power center for retail and commercial business.

Full Municipal services available on this 1.33 Acre commercial lot that offers over 152 feet of frontage on 116 street.

Direct access to all major transportation routes. Close to Grande Prairie Regional Airport and the new Grande Prairie Regional Hospital with signalized intersections. Highest standards of development with wide roads and sidewalks. Wexford Developments offers build-to-suit options to bring any design to life for your business.

## **Community Information**

Address 10505 117 Street

Subdivision Westgate.

City Grande Prairie

County Grande Prairie

Province Alberta
Postal Code T8V 8B5

## **Additional Information**

Date Listed April 9th, 2025

Days on Market 126 Zoning CA