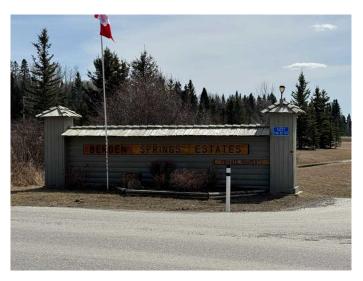

## \$90,000

0 Bedroom, 0.00 Bathroom, Land on 0.15 Acres

Bergen Springs, Rural Mountain View County, Alberta

NEW PRICE ='s GREAT VALUE!!! Escape the stress of online bookings, weekend setup and takedown, and instead, add a touch of paradise to your life at Bergen Spring Estates. This four-season recreational community offers something for everyone, year-round. Located on a 0.15-acre lot, surrounded by trees, the property is fully serviced with annual condo fees of \$588. These fees cover snow removal, seasonal water (May to October), common area maintenance, landscaping, and clubhouse privileges. Community amenities include walking trails, a children's park, a community garden, and a picturesque pond perfect for fishing in the summer and skating in the winter. Outside the community, the nearby the town of Sundre (just 7 minutes away) offers everything you need, plus a wealth of outdoor activities such as golfing, fishing, kayaking, hiking, and more. This is an ideal location for outdoor enthusiasts or families seeking a retreat where everyone can gather and play. Call today to schedule a viewing.

## **Community Information**

Address 62 Beaver Bend Subdivision Bergen Springs

City Rural Mountain View County

County Mountain View County

Province Alberta
Postal Code T0M 1X0