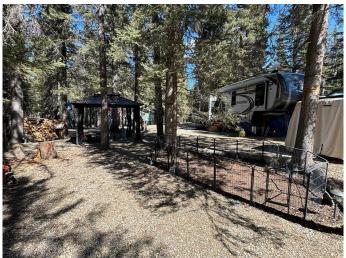

## \$90,000

0 Bedroom, 0.00 Bathroom, Land on 0.15 Acres

Bergen Springs, Rural Mountain View County, Alberta

NEW PRICE ='s GREAT VALUE!!! Escape the stress of online bookings, weekend setup and takedown, and instead, add a touch of paradise to your life at Bergen Spring Estates. This four-season recreational community offers something for everyone, year-round. Located on a 0.15-acre lot, surrounded by trees, the property is fully serviced with annual condo fees of \$588. These fees cover snow removal, seasonal water (May to October), common area maintenance, landscaping, and clubhouse privileges. Community amenities include walking trails, a children's park, a community garden, and a picturesque pond perfect for fishing in the summer and skating in the winter. Outside the community, the nearby the town of Sundre (just 7 minutes away) offers everything you need, plus a wealth of outdoor activities such as golfing, fishing, kayaking, hiking, and more. This is an ideal location for outdoor enthusiasts or families seeking a retreat where everyone can gather and play. Call today to schedule a viewing.