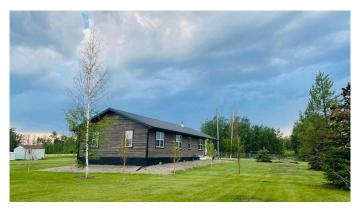

### \$420,000

4 Bedroom, 2.00 Bathroom, 1,728 sqft Residential on 7.00 Acres

NONE, Hythe, Alberta

7 acres, 10 minutes West of Hythe on Pavement. Large family home with 4 bedrooms, 2 full baths, a large porch and partial basement . Older farm home renovated and added onto in 2017. Home shows very well. This property is not in a subdivision. There is fencing and pens for livestock, horses and small animals. A good set of support buildings including a barn, chicken house, shed, greenhouse and sea can. There is a playground area and firepit as well. Property is nicely landscaped and has a garden spot and good drainage. This a good opportunity for a family or retirement, have your own animals and grow your own food. Suitable property for a contractor or trucker. Arrange a viewing with a Real Estate professional.

#### **Exterior**

Exterior Features Fire Pit, Garden, Playground

Lot Description Garden, Landscaped, Lawn, Many Trees, Private

Roof Metal

Construction Wood Siding

Foundation Poured Concrete