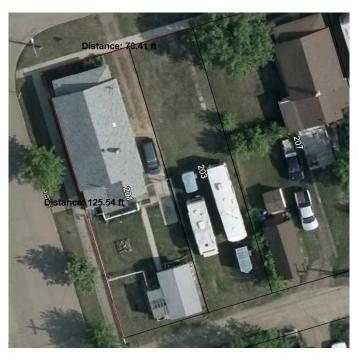

#### **Essential Information**

MLS® # A2210639 Price \$23,070

Bathrooms 0.00 Acres 0.09 Type Land

Sub-Type Residential Land

Status Active

### **Exterior**

Lot Description Irregular Lot