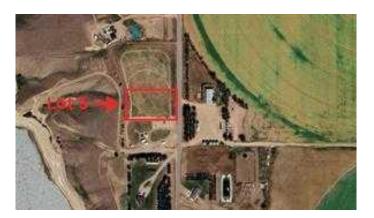

## \$49,900

0 Bedroom, 0.00 Bathroom, Land on 1.27 Acres

NONE, Rural Forty Mile No. 8, County of, Alberta

Check out this 1.27 acre lot located minutes from 40 mile reservoir. This lot offers amazing views and the peace and quiet of rural living.

# **Community Information**

| Address     | Lot 5 Range Road 112 Rural        |
|-------------|-----------------------------------|
| Subdivision | NONE                              |
| City        | Rural Forty Mile No. 8, County of |
| County      | Forty Mile No. 8, County of       |
| Province    | Alberta                           |
| Postal Code | T0K 0G0                           |