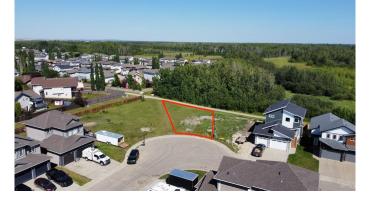

#### \$115,000

0 Bedroom, 0.00 Bathroom, Land on 0.12 Acres

N/A, Grande Prairie, Alberta

Build Your New Home in Southwynd Estates! Now availableâ€"a fully serviced residential lot, ready for construction! Located in the desirable Southwynd Estates community on the southeast corner of Grande Prairie, this pie-shaped lot is ideally positioned beside an easement and backs onto a scenic walking path with no rear neighbours.

This is one of the most desirable remaining lots in the areaâ€"don't miss your chance to make it yours!

Price does not include GST.