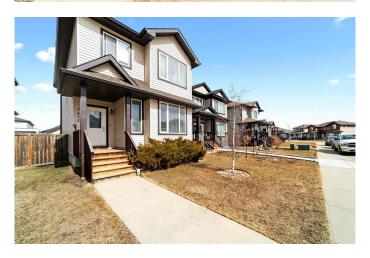

# \$349,000 - 7012 49a Avenue, Camrose

MLS® #A2210968

# \$349,000

3 Bedroom, 3.00 Bathroom, 1,318 sqft Residential on 0.09 Acres

Cascades, Camrose, Alberta

Welcome to this 2-storey home with a garage in The Cascades! Close the golf course, West End Shopping, walking trails, lake, and a playground! The main level boasts an open concept kitchen, dining and large living area with vinyl flooring, 2pc bathroom and laundry. The kitchen features a walk-in-in pantry, handy center island, dining area and walk-out to back deck. The upper level has a spacious primary bedroom with a 3pc ensuite and walk-in-closet, two additional bedrooms and 4pc bathroom. The lower level is ready for your personal touch. Outside will impress you with a landscaped and fenced yard and a detached garage. You can call this family friendly home yours Today!!