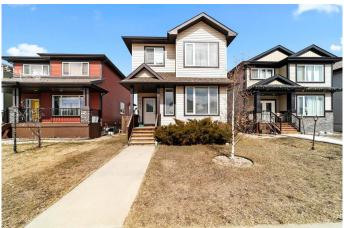

# \$349,000 - 7012 49a Avenue, Camrose

MLS® #A2210968

# \$349,000

3 Bedroom, 3.00 Bathroom, 1,318 sqft Residential on 0.09 Acres

Cascades, Camrose, Alberta

Welcome to this 2-storey home with a garage in The Cascades! Close the golf course, West End Shopping, walking trails, lake, and a playground! The main level boasts an open concept kitchen, dining and large living area with vinyl flooring, 2pc bathroom and laundry. The kitchen features a walk-in-in pantry, handy center island, dining area and walk-out to back deck. The upper level has a spacious primary bedroom with a 3pc ensuite and walk-in-closet, two additional bedrooms and 4pc bathroom. The lower level is ready for your personal touch. Outside will impress you with a landscaped and fenced yard and a detached garage. You can call this family friendly home yours Today!!