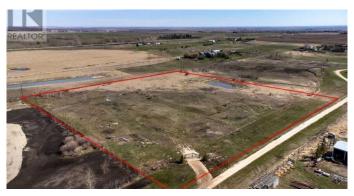

## \$669,000

0 Bedroom, 0.00 Bathroom, Land on 8.92 Acres

NONE, Rural Rocky View County, Alberta

Great opportunity to buy 8.92 Acres of vacant land just half mile East of Airdrie City Limits. Very nice Mountain view to the west, Prairie view to the East. Only 20 minutes drive to Calgary Airport and less than 15 minutes to CrossIron Mill Mall. Zoned R-RUR with well on it & ready to build your dream home.