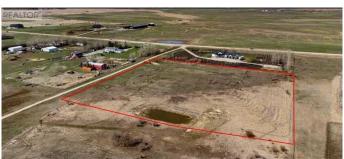

## \$669,000

0 Bedroom, 0.00 Bathroom, Land on 8.92 Acres

NONE, Rural Rocky View County, Alberta

Great opportunity to buy 8.92 Acres of vacant land just half mile East of Airdrie City Limits. Very nice Mountain view to the west, Prairie view to the East. Only 20 minutes drive to Calgary Airport and less than 15 minutes to CrossIron Mill Mall. Zoned R-RUR with well on it & ready to build your dream home.