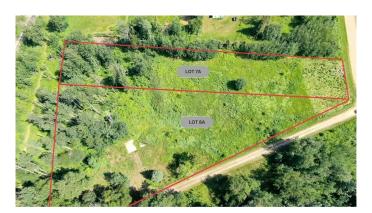

## \$234,500

0 Bedroom, 0.00 Bathroom, Land on 1.25 Acres

NONE, Widewater, Alberta

Your Lakeside Dream Home awaits! This rare 1.25 acre lot on Lesser Slave Lake in the Hamlet of Widewater is cleared and ready for your year-round home or seasonal retreat on the lake. Full services are at the property line. The lot is cleared and has a fabulous view of the lake and a gentle slope down to the waters edge. Lesser Slave Lake is located 2.5 hours north of Edmonton with the Town of Slave lake offering full services. Widewater is along the bank of the south shore of the Lesser Slave Lake and is a short 15 min drive from the Town of Slave Lake. Enjoy all that Northern Alberta Lake life has to offer with year-round fishing, hiking, biking, ATV-ing, snowmobiling, bird watching, and much, much more! Isn't it time to get living the life you've always dreamed of?

#### **Essential Information**

MLS® # A2211004 Price \$234,500

Bathrooms 0.00 Acres 1.25 Type Land

Sub-Type Residential Land

Status Active

## **Community Information**

Address 7a Bartlett Way

Subdivision NONE

City Widewater

County Lesser Slave River No. 124, M.D. of

Province Alberta
Postal Code T0G 2M0

### **Exterior**

Lot Description Beach, Many Trees, Rectangular Lot, Waterfront