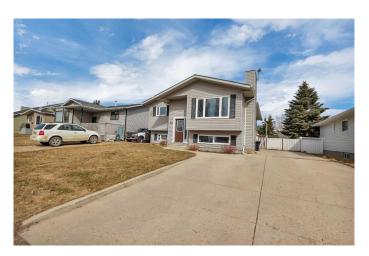

## \$377,000

4 Bedroom, 3.00 Bathroom, 1,190 sqft Residential on 0.14 Acres

Hearthstone, Lacombe, Alberta

Visit REALTOR® website for additional information. Welcome to this move-in ready home, in a fully renovated bi-level gem, featuring 4 bedrooms and 3 baths on a spacious lot with RV parking. Inside, a bright, welcoming interior shines with upgraded lighting & stylish flooring. The modern kitchen offers a large island, newer countertops, and stylish backsplash plus a dining area that opens to a two-tiered deckâ€"ideal for entertaining. The cozy, inviting living room is framed by large windows. The master suite includes a 3-pc ensuite, while the lower level living space offers warmth and comfort with a cozy gas fireplace. With ample parking, a landscaped yard, and countless upgrades, this home is move-in ready and filled with sunshine.

Type Residential

Sub-Type Detached
Style Bi-Level
Status Active