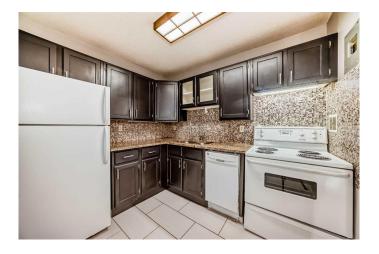

## \$206,990

2 Bedroom, 1.00 Bathroom, 820 sqft Residential on 0.00 Acres

Southwood, Calgary, Alberta

Freshly painted AFFORDABLE HOUSING at it's best. LOCATION, LOCATION! Welcome to your dream home under \$210K, where luxury meets convenience! This stunning ground floor unit with SUNNY SOUTHWEST FACING PATIO offers an exceptional living experience with its spacious layout, renovations, & incredible outdoor space. Prepare to be amazed as you step into a space that has been transformed with thoughtful attention to detail & upgrades that make this home truly extraordinary. Laminate and tile flooring add a touch of elegance to every room. A chef's delight kitchen with totally functional cooking space awaits you. Granite countertops & a trendy backsplash. With TWO sinks, the 5 piece bathroom has been tastefully renovated, featuring a QUARTZ vanity & upgraded fixtures. Admire the tiled fireplace, adding a cozy ambiance to the living area. Neutral color on walls throughout the unit provide a clean & inviting canvas for your personal style. Find convenience in the in-suite storage, complemented by an additional outside storage space on the huge 18 feet by 6 feet patio. One assigned parking stall ensures hassle-free parking. Low condo fees cover heat, water, parking stall, snow removal, lawn mowing, exterior maintenance & provide access to the gym, tennis court & party room. Enjoy the tranquility of the ground floor location, offering easy access to the outdoors & a sense of spaciousness. Ideally situated in central South West close to the Anderson LRT