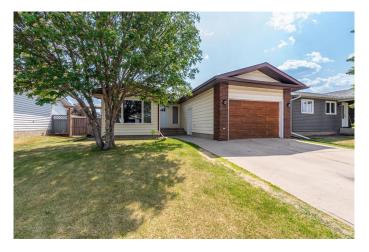

# \$349,900 - 5725 40 Street, Lloydminster

MLS® #A2211298

#### \$349,900

4 Bedroom, 3.00 Bathroom, 1,190 sqft Residential on 0.14 Acres

Southridge, Lloydminster, Alberta

Welcome to this lovingly maintained 1,190 sq ft bungalow in the desirable Southridge neighborhood. With thoughtful updates and a functional layout, this home is perfect for a growing family or anyone looking for a comfortable, turnkey property.

Step inside to find a bright and welcoming main floor featuring all new windows, three spacious bedrooms, and a layout that balances open living with private retreat. The home also boasts new shingles and an oversized attached single garage, offering both peace of mind and everyday convenience.

## Exterior

| Exterior Features | None            |
|-------------------|-----------------|
| Lot Description   | Rectangular Lot |
| Roof              | Asphalt Shingle |

Construction Wood Frame Foundation Other