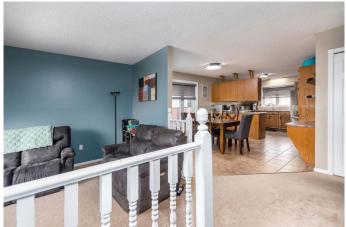

Step inside to find a bright and welcoming main floor featuring all new windows, three spacious bedrooms, and a layout that balances open living with private retreat. The home also boasts new shingles and an oversized attached single garage, offering both peace of mind and everyday convenience.

## Interior

| Interior Features | See Remarks                                                                                 |
|-------------------|---------------------------------------------------------------------------------------------|
| Appliances        | Central Air Conditioner, Dishwasher, Electric Stove, Range Hood, Refrigerator, Washer/Dryer |
|                   |                                                                                             |
| Heating           | Forced Air                                                                                  |
| Cooling           | Central Air                                                                                 |
| Has Basement      | Yes                                                                                         |
| Basement          | Finished, Full                                                                              |