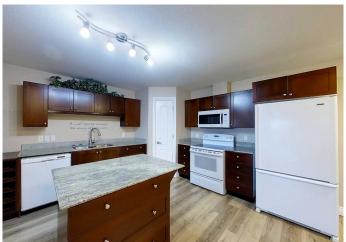

# \$187,500

2 Bedroom, 2.00 Bathroom, 1,179 sqft Residential on 0.00 Acres

Edson, Edson, Alberta

Welcome to Conner Heights! Centrally located near restaurants, shopping, and medical center, this bright and open unit has everything you need. This great 2 bedroom, 2 bathroom condo is perfect for anyone looking for a convenient condo living in a secure building with an elevator. A spacious primary bedroom has a walk in closet and full ensuite bathroom. The kitchen is spacious with an island and granite countertops. Living room has large patio doors to the sunny south facing balcony. Vinyl plank floors through out and neutral paint colours. In-suite and convenient laundry area. Don't miss out on this amazing opportunity!