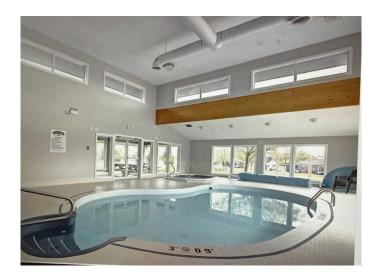

#### \$52,000

0 Bedroom, 0.00 Bathroom, Land on 0.07 Acres

Lake McGregor Country Estates, Rural Vulcan County, Alberta

Welcome to McGregor Estates â€" Lake Life Without Compromise! This incredible lot offers more than just a place to build â€" it's your gateway to a lifestyle that outshines the competition. Priced well below comparable lots in Little Bow or Pine Coulee McGregor Estates offers unmatched value thanks to its thoughtfully planned community and top-tier amenities. McGregor Lake offers a year-round community centre complete with indoor/outdoor pools, a hot tub, fitness facilities, and gathering spaces. Love the water? McGregor Reservoir consistently maintains higher water levels than other lakes during dry years, thanks to its irrigation outflow system. That means dependable boat access all season long. Plus, with the only other launch located at the far north end by the provincial park, boat traffic in front of McGregor Estates is significantly reducedâ€"meaning calmer waters, fewer waves, and more room to surf, paddle, and relax.

#### **Amenities**

Amenities Beach Access, Clubhouse, Fitness Center, Gazebo, Indoor Pool,

Laundry, Park, Parking, Party Room, Picnic Area, Playground, Recreation Facilities, Trash, Visitor Parking, Boating, Outdoor Pool,

Pool, Sauna