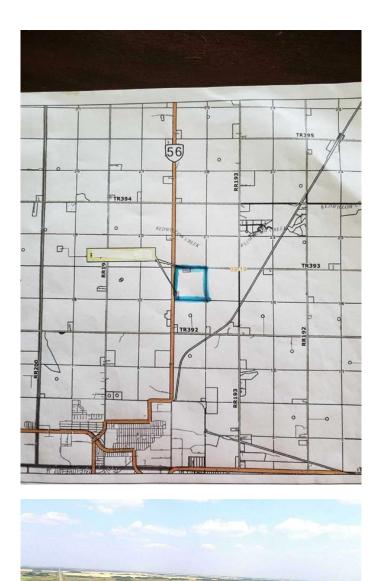

#### \$495,000

0 Bedroom, 0.00 Bathroom, Land on 147.98 Acres

NONE, Rural Stettler No. 6, County of, Alberta

Visit REALTOR® website for additional information. Approximately 155 Acres of Versatile Farmland Just North of Stettler. This property offers a prime mix of cultivated land & native pasture, just 2 miles north of Stettler with direct access off paved Highway 56. Roughly 100 acres are currently seeded to hay, alfalfa, & grassâ€"well-suited for forage production or rotational cropping. The land has previously supported barley, offering flexibility for future use. The remaining acres feature native pasture with a large dugoutâ€"ideal for grazing livestock or recreational use. The property includes a 6-acre subdivision on the southwest side, offering potential for a future building site. Power is available on the north side of the quarter, & the neighboring wells show there is a good water supply. Whether youâ€<sup>™</sup>re expanding your operation, building your dream home, this parcel checks all the boxes.