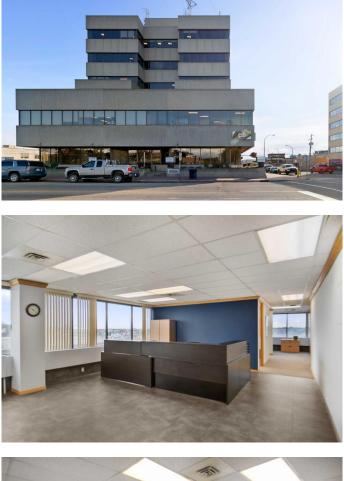

### \$14

0 Bedroom, 0.00 Bathroom, Commercial on 0.00 Acres

Central Business District., Grande Prairie, Alberta

Third floor space for lease in the Windsor Court professional building downtown Grande Prairie. Currently developed as office space with a reception area, 7 large offices, a boardroom, kitchen area and file storage room. Available for immediate occupancy. Common area costs are estimated at \$14 sq.ft. including utilities. Monthly base rent is \$3,438.17, monthly common area cost is \$3,438.17 for a total monthly rent of \$6,876.34 plus GST. Parking allocated on proportionate share. Landlord will consider demising space for the right tenant and term. Contact a commercial real estate professional for more information or to view.

Built in 1978