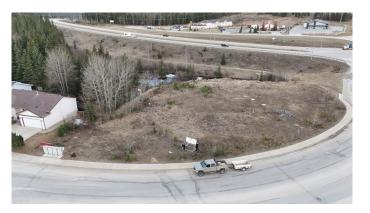

#### \$199,000

0 Bedroom, 0.00 Bathroom, Land on 0.93 Acres

Thompson Lake, Hinton, Alberta

.93 Acres in town lot for Sale. Currently Zoned R-M2 allowing for variety of Multiple family dwellings. Great opportunity to build rental units in a very low vacancy rate town.

#### **Exterior**

Lot Description Corner Lot, Near Public Transit