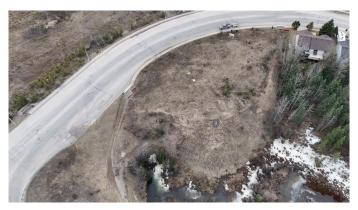

#### \$199,000

0 Bedroom, 0.00 Bathroom, Land on 0.93 Acres

Thompson Lake, Hinton, Alberta

.93 Acres in town lot for Sale. Currently Zoned R-M2 allowing for variety of Multiple family dwellings. Great opportunity to build rental units in a very low vacancy rate town.

#### **Exterior**

Lot Description Corner Lot, Near Public Transit