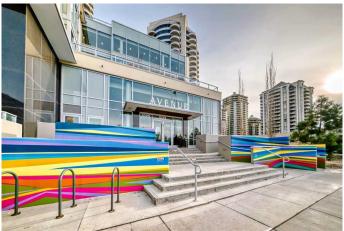

### \$399,900

1 Bedroom, 1.00 Bathroom, 630 sqft Residential on 0.00 Acres

Downtown West End, Calgary, Alberta

Welcome to Avenue West End, The Ultimate in Exclusive Riverside living - The floor to ceiling windows, capture the river and mountain views from all rooms. One of a kind unit with 2 balconies, one oversized measuring 14X11 facing the River. Premium Interior finishes including dual fridges, a "Cressey Kitchen" quartz countertops, gas stove, integrated appliance, wide plank floors, A/C, walk-in closet, heated floors in the bathroom, Heated Underground parking and storage locker and more. Building is pet friendly with Concierge service and after hours security. State of the Art fitness center, workshop, bike storage, heated visitor parking all just steps from downtown or Kensington. walk to the C train is 3 minutes, or take the Bow River Pathways. You must see this unit !!

#### **Amenities**

Amenities Bicycle Storage, Fitness Center, Visitor Parking, Garbage Chute,

Workshop

Parking Spaces '

Parking Stall, Underground