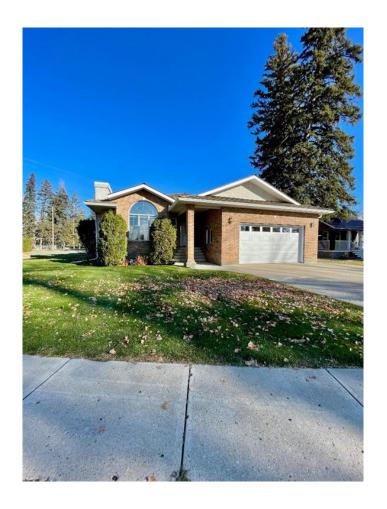

## \$599,000

3 Bedroom, 3.00 Bathroom, 1,642 sqft Residential on 0.21 Acres

West End, Brooks, Alberta

This exceptional one owner home is located in the desirable Evergreen Park neighbourhood. As you enter the home you are welcomed by the bright and spacious living room with a formal dining area that is complimented by the marble face natural gas fireplace. The large kitchen has numerous cupboards and counter tops including the convenient built in desk. There is also plenty of room in the kitchen for a casual dining set to overlook the two tired deck that is accessible through the back garden door. The spacious primary bedroom offers two sizeable closets and has a new en-suite with a full glassed tiled shower, a modern soaker tub, new toilet and vanity as well as in-floor heat. There is also a glass block window to allow natural light in while still providing privacy. The main floor is also host to an office/den, a 2 piece bathroom and main floor laundry room with added storage cupboards. As you descend down the custom spiral staircase you enter the wide open family room with a brick faced natural gas fireplace, a pool table and room for so much more. There are two additional bedrooms downstairs along with a three pice bath and large under stairs storage. The attached double garage has radiant heat, 12 foot ceilings and a new 16 x 8 overhead door. The yard has lovely brick flower beds and underground sprinklers in addition to the EID seasonal water. The front of the home opens to Evergreen Park with wide open spaces to play, a picnic area and walking and bike paths. Across the street to

#### **Essential Information**

MLS® # A2211998 Price \$599,000

Bedrooms 3
Bathrooms 3.00

Full Baths 2 Half Baths 1

Square Footage 1,642 Acres 0.21 Year Built 1994

Type Residential
Sub-Type Detached
Style Bungalow
Status Active

# **Community Information**

Address 4 Evergreen Park Close W

Subdivision West End

City Brooks
County Brooks
Province Alberta
Postal Code T1R 0A9