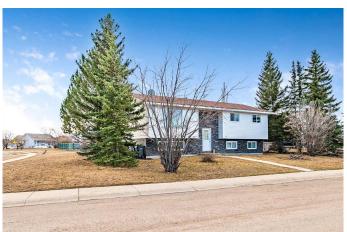

## \$529,000

5 Bedroom, 2.00 Bathroom, 1,074 sqft Residential on 0.27 Acres

NONE, Diamond Valley, Alberta

Great family home located on a corner lot!Â This Bi-level features lots of natural light, Â 5 bedrooms (3 up & 2 down) 2 bathrooms, 1074 sq. ft on the main floor with west facing spacious living room, cozy kitchen with lots of oak cabinets, and dining room with access to a large east facing deck. The Primary bedroom is a good size with access to the main bathroom. The basement has a family room, two large bedrooms and a 3 piece bath with storage area and laundry is shared with the utility room. The large tree / shrub's backyard has room for your RV and alley access to a double detached garage.Â Located across from a playground/park and walking distance to schools.

### **Exterior**

Exterior Features Playground

Lot Description Back Lane, Back Yard, Corner Lot, Front Yard, Fruit Trees/Shrub(s),

Landscaped, Lawn, Backs on to Park/Green Space, Few Trees

Roof Asphalt Shingle