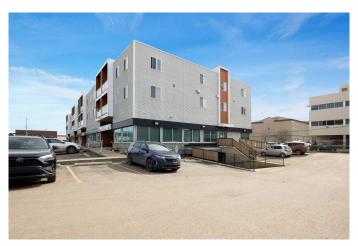

#### \$89,000

2 Bedroom, 2.00 Bathroom, 804 sqft Residential on 0.00 Acres

Downtown, Fort McMurray, Alberta

**GREAT PRICED CONDO IN DOWNTOWN!** This 805 SF 2 bedroom, 2 bathroom top floor condo comes with 2 TITLED underground, heated parking stalls #69 and #70. Located in a prime downtown location, you are just steps from shopping, amenities, parks and the River. This unit has a nice modern look with neutral colours and offers a galley kitchen with light wood cabinetry and appliances. There's a dining area and living room with access to the south facing balcony that includes a BBQ gas line hookup. Completing the unit is a large master bedroom with walk-in closet and 4 PC ensuite, a good sized second bedroom, 4 PC main bathroom, and a laundry area with room for stackable washer & dryer. Add your own personal touches and you've got a great home for a great price! Condo fees include heat and water. Don't miss this opportunity - book a viewing now!

## **Community Information**

Address 309, 8219 Fraser

Subdivision Downtown

City Fort McMurray
County Wood Buffalo

Province Alberta
Postal Code T9H0A2