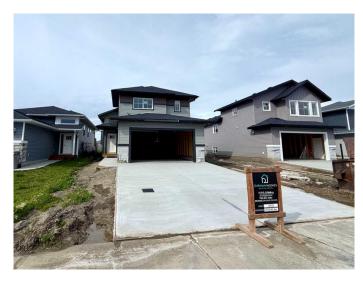

# \$534,900 - 8722 83 Avenue, Grande Prairie

MLS® #A2212103

### \$534,900

3 Bedroom, 2.00 Bathroom, 1,473 sqft Residential on 0.13 Acres

Fieldbrook, Grande Prairie, Alberta

Dirham Homes Job #2415 in finishing stages now! The Lexus II - a beautifully designed modified bi-level located in the quaint community of Fieldbrook. This stylish new home offers an open and functional floor plan with 2 bedrooms and a full bathroom on the main level, perfect for family living or guests. The private primary suite is tucked above the garage, featuring a spacious walk-in closet and a 3 piece ensuite with beautiful custom shower for your own personal retreat. The heart of the home shines with a modern kitchen complete with a central island and walk-in pantry, flowing seamlessly into the bright and open dining and living spaces. A double attached garage adds convenience and storage, making this home the perfect blend of comfort, style, and practicality. The unfinished basement hosts the laundry and is ready for development with possibilities for a 4th and 5th bedroom, bathroom & additional living space. Book your showing today!

#### **Exterior**

Exterior Features None

Lot Description See Remarks
Roof Asphalt Shingle
Construction Vinyl Siding

Foundation Poured Concrete