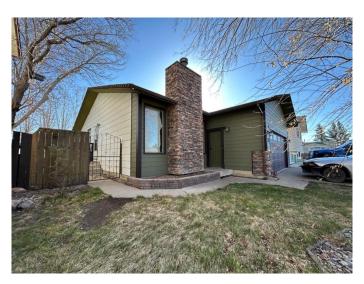

# \$429,900

5 Bedroom, 3.00 Bathroom, 1,287 sqft Residential on 0.13 Acres

Varsity Village, Lethbridge, Alberta

Check this one out! First time on the market! This one owner home has been loved from the beginning! A bungalow boasting almost 1300 ft.² with three bedrooms up and another two down. Makes this a perfect home for family or for revenue! Double attached garage, spacious rooms and so much more make this a winner! Conveniently located just a block off of Nicolas Sharon Park!

# **Essential Information**

MLS® # A2212254 Price \$429,900

Bedrooms 5
Bathrooms 3.00

Full Baths 3

Square Footage 1,287
Acres 0.13
Year Built 1978

Type Residential
Sub-Type Detached
Style Bungalow

Status Active