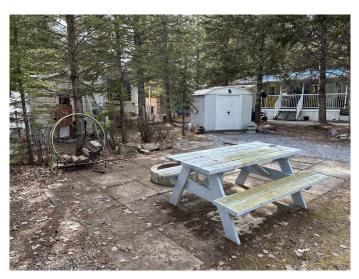

#### \$59,900

0 Bedroom, 0.00 Bathroom, Land on 0.06 Acres

Tall Timber, Rural Mountain View County, Alberta

Why Fight For A Campsite This or Any Summer! Enjoy your summers and weekends on your own beautifully treed RV lot that's just waiting for you to pull in and play and stay! Your whole family will love making memories at Tall Timber with its numerous recreational activities including an indoor swimming pool and hot tub, a frisbee golf course, playgrounds, parks with baseball, basketball, badminton and more. Situated on the banks of the RED DEER RIVER and just below the amazing Sundre Golf Course you can play in the water or enjoy the links! Sundre is the gateway to the Wild West Country so you can also enjoy guided horseback riding, mountain hiking or biking! Fishing, kayaking and river rafting are also options! You will never get bored when you choose to enjoy a staycation at your own place! Book an appointment to view this lovely lot and all the amenities the park offers!

Exterior

Exterior Features Fire Pit, Private Entrance