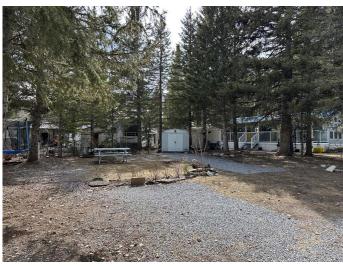

#### \$59,900

0 Bedroom, 0.00 Bathroom, Land on 0.06 Acres

Tall Timber, Rural Mountain View County, Alberta

Why Fight For A Campsite This or Any Summer! Enjoy your summers and weekends on your own beautifully treed RV lot that's just waiting for you to pull in and play and stay! Your whole family will love making memories at Tall Timber with its numerous recreational activities including an indoor swimming pool and hot tub, a frisbee golf course, playgrounds, parks with baseball, basketball, badminton and more. Situated on the banks of the RED DEER RIVER and just below the amazing Sundre Golf Course you can play in the water or enjoy the links! Sundre is the gateway to the Wild West Country so you can also enjoy guided horseback riding, mountain hiking or biking! Fishing, kayaking and river rafting are also options! You will never get bored when you choose to enjoy a staycation at your own place! Book an appointment to view this lovely lot and all the amenities the park offers!