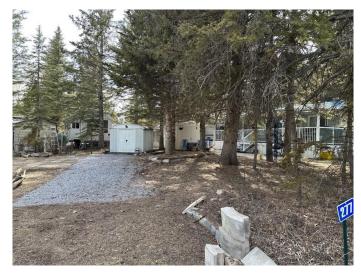

#### \$59,900

0 Bedroom, 0.00 Bathroom, Land on 0.06 Acres

Tall Timber, Rural Mountain View County, Alberta

Why Fight For A Campsite This or Any Summer! Enjoy your summers and weekends on your own beautifully treed RV lot that's just waiting for you to pull in and play and stay! Your whole family will love making memories at Tall Timber with its numerous recreational activities including an indoor swimming pool and hot tub, a frisbee golf course, playgrounds, parks with baseball, basketball, badminton and more. Situated on the banks of the RED DEER RIVER and just below the amazing Sundre Golf Course you can play in the water or enjoy the links! Sundre is the gateway to the Wild West Country so you can also enjoy guided horseback riding, mountain hiking or biking! Fishing, kayaking and river rafting are also options! You will never get bored when you choose to enjoy a staycation at your own place! Book an appointment to view this lovely lot and all the amenities the park offers!