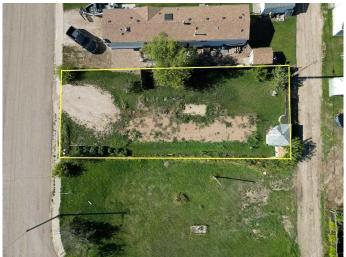

# \$22,000 - 18 Railway Avenue E, Marshall

MLS® #A2212374

#### \$22,000

0 Bedroom, 0.00 Bathroom, Land on 0.10 Acres

NONE, Marshall, Saskatchewan

It's time to settle down with your own piece of land. Located in the village of Marshall this property is situated for a mobile home. Located just 2 blocks from the school, 1 block from Main Street and just 15 minutes from Lloydminster. Town services include water and a Septic Tank on the property.