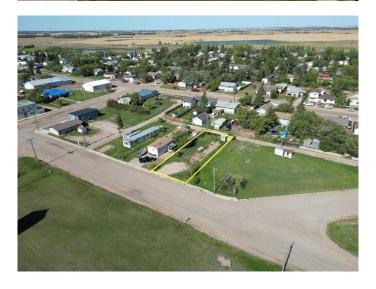

# \$22,000 - 18 Railway Avenue E, Marshall

MLS® #A2212374

#### \$22,000

0 Bedroom, 0.00 Bathroom, Land on 0.10 Acres

NONE, Marshall, Saskatchewan

It's time to settle down with your own piece of land. Located in the village of Marshall this property is situated for a mobile home. Located just 2 blocks from the school, 1 block from Main Street and just 15 minutes from Lloydminster. Town services include water and a Septic Tank on the property.