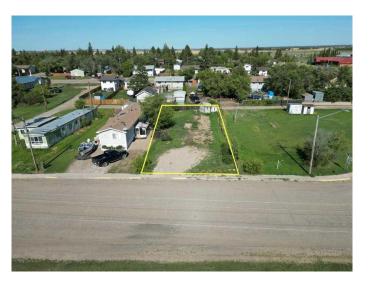

# \$22,000 - 18 Railway Avenue E, Marshall

MLS® #A2212374

#### \$22,000

0 Bedroom, 0.00 Bathroom, Land on 0.10 Acres

NONE, Marshall, Saskatchewan

It's time to settle down with your own piece of land. Located in the village of Marshall this property is situated for a mobile home. Located just 2 blocks from the school, 1 block from Main Street and just 15 minutes from Lloydminster. Town services include water and a Septic Tank on the property.