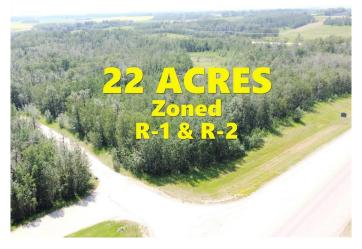

## \$1,500,000

0 Bedroom, 0.00 Bathroom, Land on 22.00 Acres

Napoleon Lake West, Innisfail, Alberta

\*\*Unlock the Potential in the Heart of Innisfail\*\* Prime location meets endless possibilities with this 22-acre parcel of developmental land in the charming town of Innisfail. Nestled directly across from the prestigious Innisfail Golf Course and conveniently situated on Hwy 42 within town limits, this property embodies the essence of \*LOCATION, LOCATION, LOCATION!\* Zoned R-1 and R-2, the land is ripe with opportunitiesâ€"whether you're envisioning single-family homes, small acreages, or even commercial ventures (subject to town approval). It's a canvas waiting for your creative touch. With flexibility for innovative projects, this is your chance to help shape the growing community of Innisfail. Innisfail itself is a vibrant hub brimming with potential. Known for its welcoming atmosphere, strong community spirit, and abundant recreational optionsâ€"including the golf course, parks, and historical charmâ€"it's a town where development dreams flourish. With a strategic location close to major highways, Innisfail is poised for growth, making it the perfect place to invest, build, and create. \*\*A Unique Opportunity Awaits\*\* This exceptional property is more than just landâ€"it's your chance to transform prime real estate into a cornerstone of Innisfail's bright future. Developers and builders alike can turn their ideas into lasting contributions to the community.

#### **Additional Information**

Date Listed April 21st, 2025

Days on Market 118

Zoning R-1 & R-2