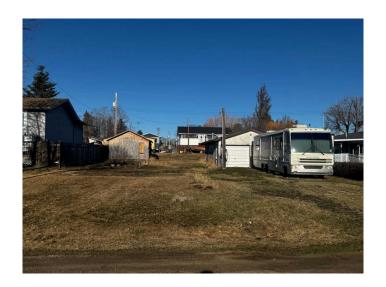

#### \$74,900

0 Bedroom, 0.00 Bathroom, Land on 0.21 Acres

NONE, Clive, Alberta

Great spot to set up your home in the community of Clive. This lot is 65x140' with municipal services in place. There is a 20x28 garage and shed already on site. There is back alley access with a front drive. Located 20 minutes from Lacombe and 30 minutes to Red Deer this site could be what you are looking for.