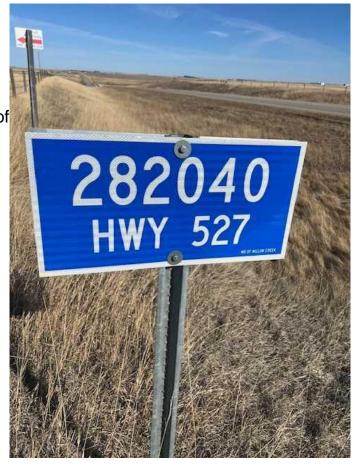

### \$139,000

0 Bedroom, 0.00 Bathroom, Land on 4.25 Acres

NONE, Stavely, Alberta

WOW! Looking to build your dream home in the country or a week-end retreat! Pine Coulee Ranch Estates! Do you appreciate Mountain Views and Privacy is a priority, easy access to paved road is a must. Across from Pine Coulee Reservoir- 4.25 Acre parcel is located 10 miles SW of Nanton on Hwy 533 and approx. 1 mile West on Township Road 154. The Views are spectacular in all directions. Take a Drive and enjoy this beautiful community! Minutes to Stavley, 1 Hr to Calgary and I hr to Lethbridge. The lake is surrounded by farmland and ranch land. It is very popular with fishermen. The lake is also popular with water skiers, especially at the south end of the lake where it is the widest. Pine Coulee Reservoir is approximately 15min from Stavely. Take HWY 527 to Township Road 140. The average WATER depth is 15-25 feet, with a maximum depth of 35 feet. Great for Swimming, Boating + a Famous Fishing spot. Great opportunity and Value!