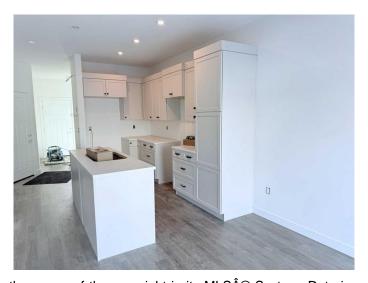

## \$424,900

3 Bedroom, 2.00 Bathroom, 1,355 sqft Residential on 0.08 Acres

Arbour Hills, Grande Prairie, Alberta

Dirham Homes Job #25-11A - The Oxford -Discover modern living in this brand new half duplex, a beautifully designed two storey home with a single attached garage located in Arbour Hills. Featuring beautiful contemporary finishes, the main floor boasts an open concept layout with a fireplace in the living room, a patio door off the dining room, a great kitchen with central island and corner pantry, and a convenient 2 piece bathroom. Upstairs, the primary suite offers a walk in closet and 3pc ensuite,. There are also two additional bedrooms, a full bathroom, and an upper level laundry room!. The undeveloped basement is a blank canvas, ready for your future plans. This is a great home for families, first time buyers, or investorsâ€"don't miss out on this fantastic opportunity! \*Note - all photos are sample photos of previously completed Oxford plan.