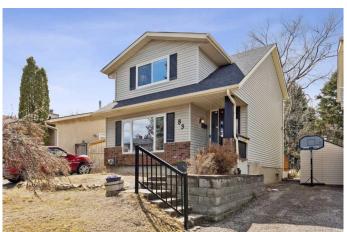

A lengthy parking pad measuring 60' x 10' suitable for 2 vehicles.

A durable outdoor storage shed is included, providing excellent utility space for gardening tools, sports equipment, or extra storage.

#### **Amenities**

Parking Spaces 2

Parking Pad, Asphalt