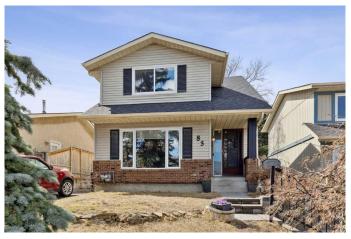

# \$575,000 - 83 Coach Manor Rise Sw, Calgary

MLS® #A2212917

### \$575,000

3 Bedroom, 2.00 Bathroom, 1,284 sqft Residential on 0.08 Acres

Coach Hill, Calgary, Alberta

Welcome to this warm and inviting home in the highly sought-after, family-friendly community of Coach Hill â€" an excellent opportunity for first-time homebuyers or downsizers looking for comfort, value, and convenience. Enjoy quick access to Bow Trail and Downtown Calgary while living in a peaceful, well-established neighborhood. Step inside to a spacious main floor featuring a bright and airy living and dining area with gleaming hardwood floors. The beautifully updated kitchen includes ceramic tile flooring, modern light colored cabinetry, a central island, granite countertops with an undermount sink, and modern stainless steel appliances â€" ideal for both daily living and entertaining guests. And a convenient half bath with access to the back entrance. Enjoy the sunshine on the deck as this lovely home has a southwest-facing, treed backyard. A magnificent, sprawling tree serves as the focal point, offering a tranquil retreat alongside a serene fire pit space, backing onto a quiet greenbelt â€" completing the main level. Upstairs offers a generously sized primary bedroom, a 4-piece bathroom with granite counters, and two additional well-sized bedrooms, perfect for children and guests. The developed basement adds even more living space with a large rec room that can be used as a work out area or create a cozy family room, a spacious home office/den, a laundry area, and a large utility room offering excellent storage.