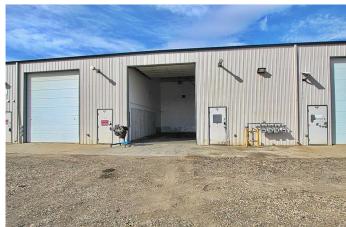

### \$12

0 Bedroom, 0.00 Bathroom, Commercial on 0.00 Acres

Beju Industrial Park, Sylvan Lake, Alberta

Industrial bay for lease with great highway 11A exposure. Front and rear parking. Office space, parts room, work bay (40x35) and large living space on upper. Overhead rear 14ft door. Lease is \$12 per square foot plus triple net.