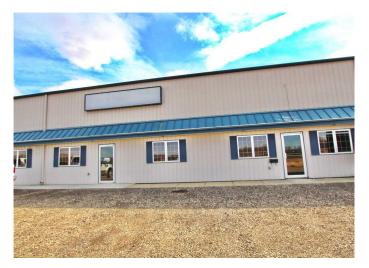

### \$12

0 Bedroom, 0.00 Bathroom, Commercial on 0.00 Acres

Beju Industrial Park, Sylvan Lake, Alberta

Industrial bay for lease with great highway 11A exposure. Front and rear parking. Office space, parts room, work bay (40x35) and large living space on upper. Overhead rear 14ft door. Lease is \$12 per square foot plus triple net.