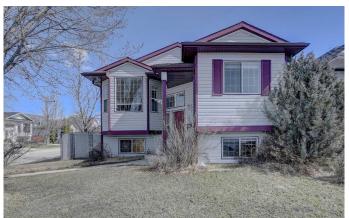

### \$325,000

3 Bedroom, 2.00 Bathroom, 970 sqft Residential on 0.11 Acres

Countryside South., Grande Prairie, Alberta

Welcome to this bright and beautifully maintained single-family home, ideally located on a desirable corner lot in the sought-after neighbourhood of Countryside South. This bi-level features vaulted ceilings that create an open, airy atmosphere, complemented by newer vinyl plank flooring on the main level. The main floor offers two spacious bedrooms and a full bathroom, while the fully developed basement includes an additional bedroom and another full bathroom â€" perfect for guests, a home office, or added family space. Enjoy spring and summer afternoons on the large back deck â€" ideal for relaxing or entertaining. The home also features a convenient back parking pad and is close to transit, schools, parks, and more. Move-in ready and full of potential â€" don't miss your chance to make this inviting home your own!