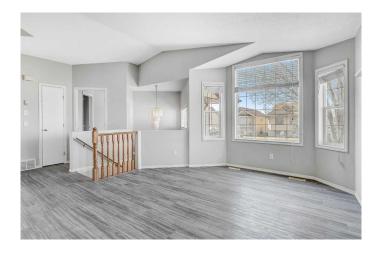

### \$325,000

3 Bedroom, 2.00 Bathroom, 970 sqft Residential on 0.11 Acres

Countryside South., Grande Prairie, Alberta

Welcome to this bright and beautifully maintained single-family home, ideally located on a desirable corner lot in the sought-after neighbourhood of Countryside South. This bi-level features vaulted ceilings that create an open, airy atmosphere, complemented by newer vinyl plank flooring on the main level. The main floor offers two spacious bedrooms and a full bathroom, while the fully developed basement includes an additional bedroom and another full bathroom â€" perfect for guests, a home office, or added family space. Enjoy spring and summer afternoons on the large back deck â€" ideal for relaxing or entertaining. The home also features a convenient back parking pad and is close to transit, schools, parks, and more. Move-in ready and full of potential â€" don't miss your chance to make this inviting home your own!