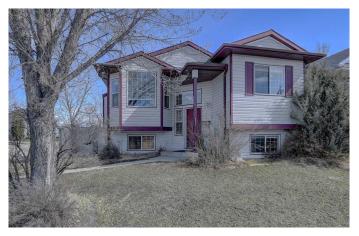

### \$325,000

3 Bedroom, 2.00 Bathroom, 970 sqft Residential on 0.11 Acres

Countryside South., Grande Prairie, Alberta

Welcome to this bright and beautifully maintained single-family home, ideally located on a desirable corner lot in the sought-after neighbourhood of Countryside South. This bi-level features vaulted ceilings that create an open, airy atmosphere, complemented by newer vinyl plank flooring on the main level. The main floor offers two spacious bedrooms and a full bathroom, while the fully developed basement includes an additional bedroom and another full bathroom â€" perfect for guests, a home office, or added family space. Enjoy spring and summer afternoons on the large back deck â€" ideal for relaxing or entertaining. The home also features a convenient back parking pad and is close to transit, schools, parks, and more. Move-in ready and full of potential â€" don't miss your chance to make this inviting home your own!