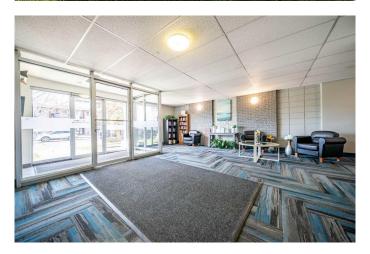

# \$129,900

2 Bedroom, 1.00 Bathroom, 860 sqft Residential on 0.00 Acres

Avondale., Grande Prairie, Alberta

RIGHT ACROSS FROM MUSKOSEEPI PARK! Are you searching for the perfect starter condo? Look no further! This top-floor unit offers stunning views and features 2 bedrooms and 1 full bathroom within a spacious 860 sq. ft. layout. Enjoy modern updates, including new vinyl plank flooring, fresh paint, triple-pane windows, and a renovated bathroom. Located at the end of the hallway, this unit promises peace and quiet. Additional highlights include 1 included parking stall, elevator access, complimentary laundry facilities, and a lovely courtyard. Condo fees cover heat, water, sewer, garbage, maintenance, and property management. You'll appreciate the convenient proximity to parks, walking trails, an outdoor swimming pool, and tennis and basketball courts. For added security, the building's doors lock at 8 PM, with fob access for residents. Don't miss out on this fantastic opportunity!

## **Amenities**

Amenities Elevator(s), Snow Removal, Laundry

Parking Spaces 1

Parking Stall