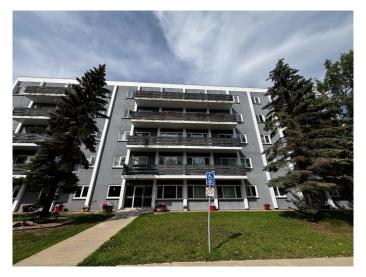

# \$129,900

2 Bedroom, 1.00 Bathroom, 860 sqft Residential on 0.00 Acres

Avondale., Grande Prairie, Alberta

RIGHT ACROSS FROM MUSKOSEEPI PARK! Are you searching for the perfect starter condo? Look no further! This top-floor unit offers stunning views and features 2 bedrooms and 1 full bathroom within a spacious 860 sq. ft. layout. Enjoy modern updates, including new vinyl plank flooring, fresh paint, triple-pane windows, and a renovated bathroom. Located at the end of the hallway, this unit promises peace and quiet. Additional highlights include 1 included parking stall, elevator access, complimentary laundry facilities, and a lovely courtyard. Condo fees cover heat, water, sewer, garbage, maintenance, and property management. You'll appreciate the convenient proximity to parks, walking trails, an outdoor swimming pool, and tennis and basketball courts. For added security, the building's doors lock at 8 PM, with fob access for residents. Don't miss out on this fantastic opportunity!

Year Built 1969

Type Residential Sub-Type Apartment

Style Single Level Unit

Status Active

#### **Exterior**

Exterior Features Courtyard

Construction See Remarks