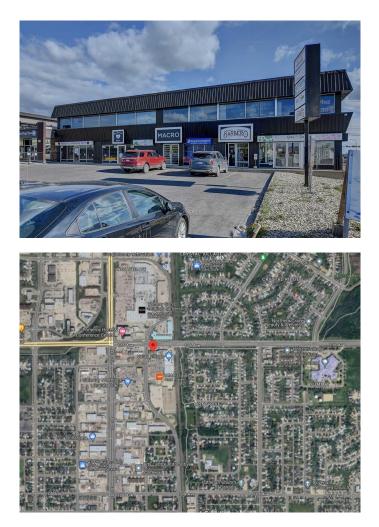

# \$399 - 213, 9823 116 Avenue, Grande Prairie

MLS® #A2213288

#### \$399

0 Bedroom, 0.00 Bathroom, Commercial on 0.01 Acres

NONE, Grande Prairie, Alberta

Located in the Macro Centre building near the Prairie Mall. 400 sq. ft. of office space with exterior window allowing natural light. Priced at \$499.00/month includes utilities and WIFI + GST. Includes the use of kitchen, common board-room and common restrooms. Ample parking plus building is located on a high traffic corner for great exposure for your business. UTILITIES: Included AVAILABLE: Immediately CALL TODAY TO BOOK YOUR SHOWING