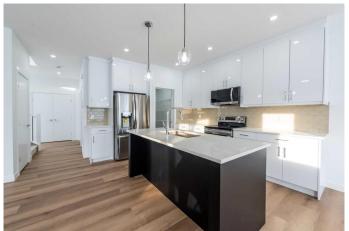

to make your own. Step inside to discover a floor plan designed with an open concept ideal for family get-togethers and entertaining. The spacious

kitchen features elegant quartz surfaces, premium cabinets, and a functional island that seamlessly connects with the dining and living areas. LVP