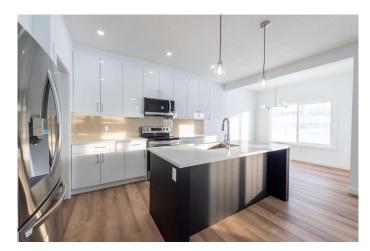

to make your own. Step inside to discover a floor plan designed with an open concept ideal for family get-togethers and entertaining. The spacious

kitchen features elegant quartz surfaces, premium cabinets, and a functional island that seamlessly connects with the dining and living areas. LVP