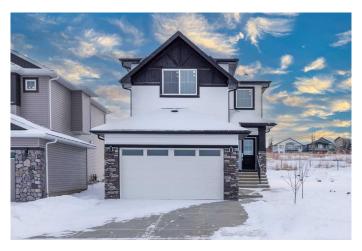

# \$624,990 - 160 Lakewood Circle, Strathmore

MLS® #A2213315

### \$624,990

3 Bedroom, 3.00 Bathroom, 1,906 sqft Residential on 0.09 Acres

Lakewood Meadows, Strathmore, Alberta

Welcome to 160 Lakewood Circle, a striking newly built two-story home in the scenic Lakewood of Strathmore. This house is ready for immediate occupancy! Spanning over 1,900 sq. ft. of thoughtfully designed living area, this modern treasure serves as the perfect home