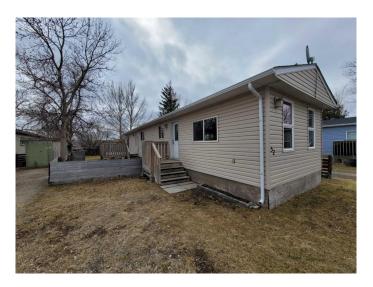

## \$85,000

2 Bedroom, 1.00 Bathroom, 896 sqft Mobile on 0.00 Acres

NONE, Picture Butte, Alberta

Upgraded 2 bedroom mobile home that received a complete overhaul in 2009. Rebuilt with 2x4 walls, new electrical, upgraded insulation, drywalled, new windows, completely refinished interior, as well as new roof, siding and soffit facia on the exterior. Recent upgrades include a new roof in 2021 as well as the siding and facia on the North and West side. The lot fee of \$360/month includes water, sewer and garbage. For more information or a viewing call your favorite realtor.

#### **Exterior**

Exterior Features Private Yard

Roof Asphalt Shingle

Foundation None