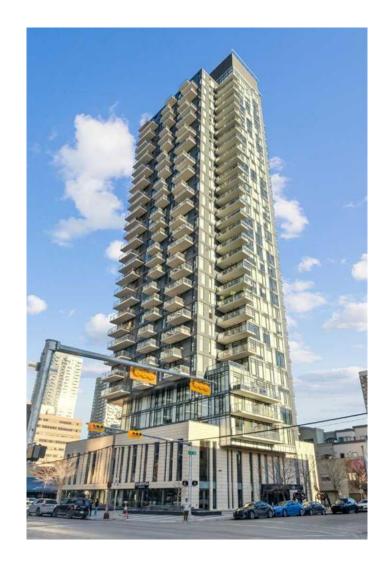

# \$422,900 - 1506, 1010 6 Street Sw, Calgary

MLS® #A2213424

### \$422,900

2 Bedroom, 2.00 Bathroom, 701 sqft Residential on 0.00 Acres

Beltline, Calgary, Alberta

Welcome to urban living at its finest! This stunning 15th floor corner unit in the heart of Downtown Calgary offers panoramic city views and an unbeatable location. Flooded with natural light from large windows, this beautifully maintained condo boasts an open-concept layout perfect for both relaxing and entertaining. Just steps away from the city's best restaurants, shopping, transit, and entertainment â€" including easy access to the amazing Calgary Stampede parties â€" you'll love being at the center of it all. Whether you're a young professional or looking for a vibrant city lifestyle, this unit delivers modern living with the best of Calgary right outside your door!

#### **Exterior**

Exterior Features Balcony
Construction Concrete