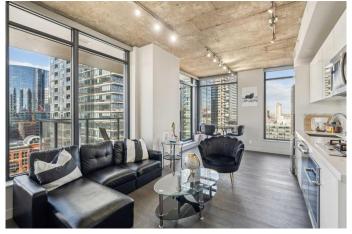

### \$422,900

2 Bedroom, 2.00 Bathroom, 701 sqft Residential on 0.00 Acres

Beltline, Calgary, Alberta

Welcome to urban living at its finest! This stunning 15th floor corner unit in the heart of Downtown Calgary offers panoramic city views and an unbeatable location. Flooded with natural light from large windows, this beautifully maintained condo boasts an open-concept layout perfect for both relaxing and entertaining. Just steps away from the city's best restaurants, shopping, transit, and entertainment â€" including easy access to the amazing Calgary Stampede parties â€" you'll love being at the center of it all. Whether you're a young professional or looking for a vibrant city lifestyle, this unit delivers modern living with the best of Calgary right outside your door!

## Interior

Interior Features Open Floorplan

Appliances Built-In Oven, Dishwasher,

Microwave, Refrigerator, Was

Heating Central

Cooling Central Air